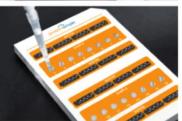

## ELLA: 10-15 MIN SETUP, 1 HR FOR ANSWERS

Add samples and wash buffer

Run cartridge