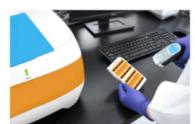

## ELLA: 10-15 MIN SETUP, 1 HR FOR ANSWERS

Add samples and wash buffer

Run cartridge