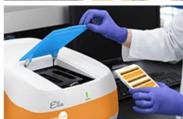

## ELLA: 10-15 MIN SETUP, 1 HR FOR ANSWERS

Add samples and wash buffer

Run cartridge